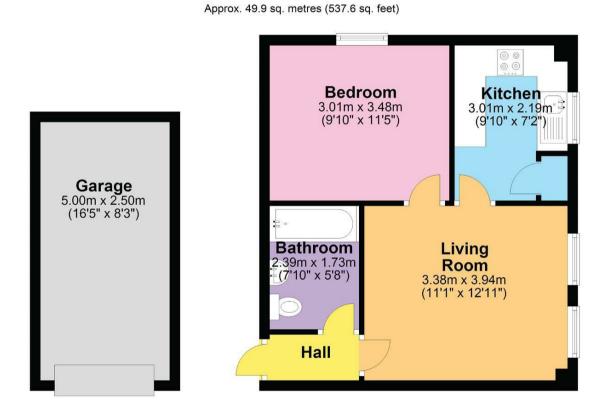

## Church Street, Evesham, WR11 1EB

SHELDON BOSLEY KNIGHT

LAND AND PROPERTY PROFESSIONALS

## Property Description

## \*\*\*CHAIN FREE FIRST FLOOR FLAT WITHIN WALKING DISTANCE TO TOWN\*\*\*

This one bedroom, first floor flat is situated within walking distance to the town centre and is offered to the market with no onward chain. The property comprises; communal entrance, first floor to flat entrance, hallway, living room with dual aspect windows and facing south, kitchen with built in storage cupboard, master bedroom and bathroom. Externally, the property has a single garage en bloc with up and over door. Other benefits include gas central heating throughout and double glazing.











**First Floor** 

Total area: approx. 49.9 sq. metres (537.6 sq. feet)

## **Key Features**

- FIRST FLOOR FLAT
- CLOSE TO TOWN CENTRE
- CHAIN FREE
- 144 YEARS REMAINING ON THE LEASE
- GARAGE EN BLOC
- EPC RATING C